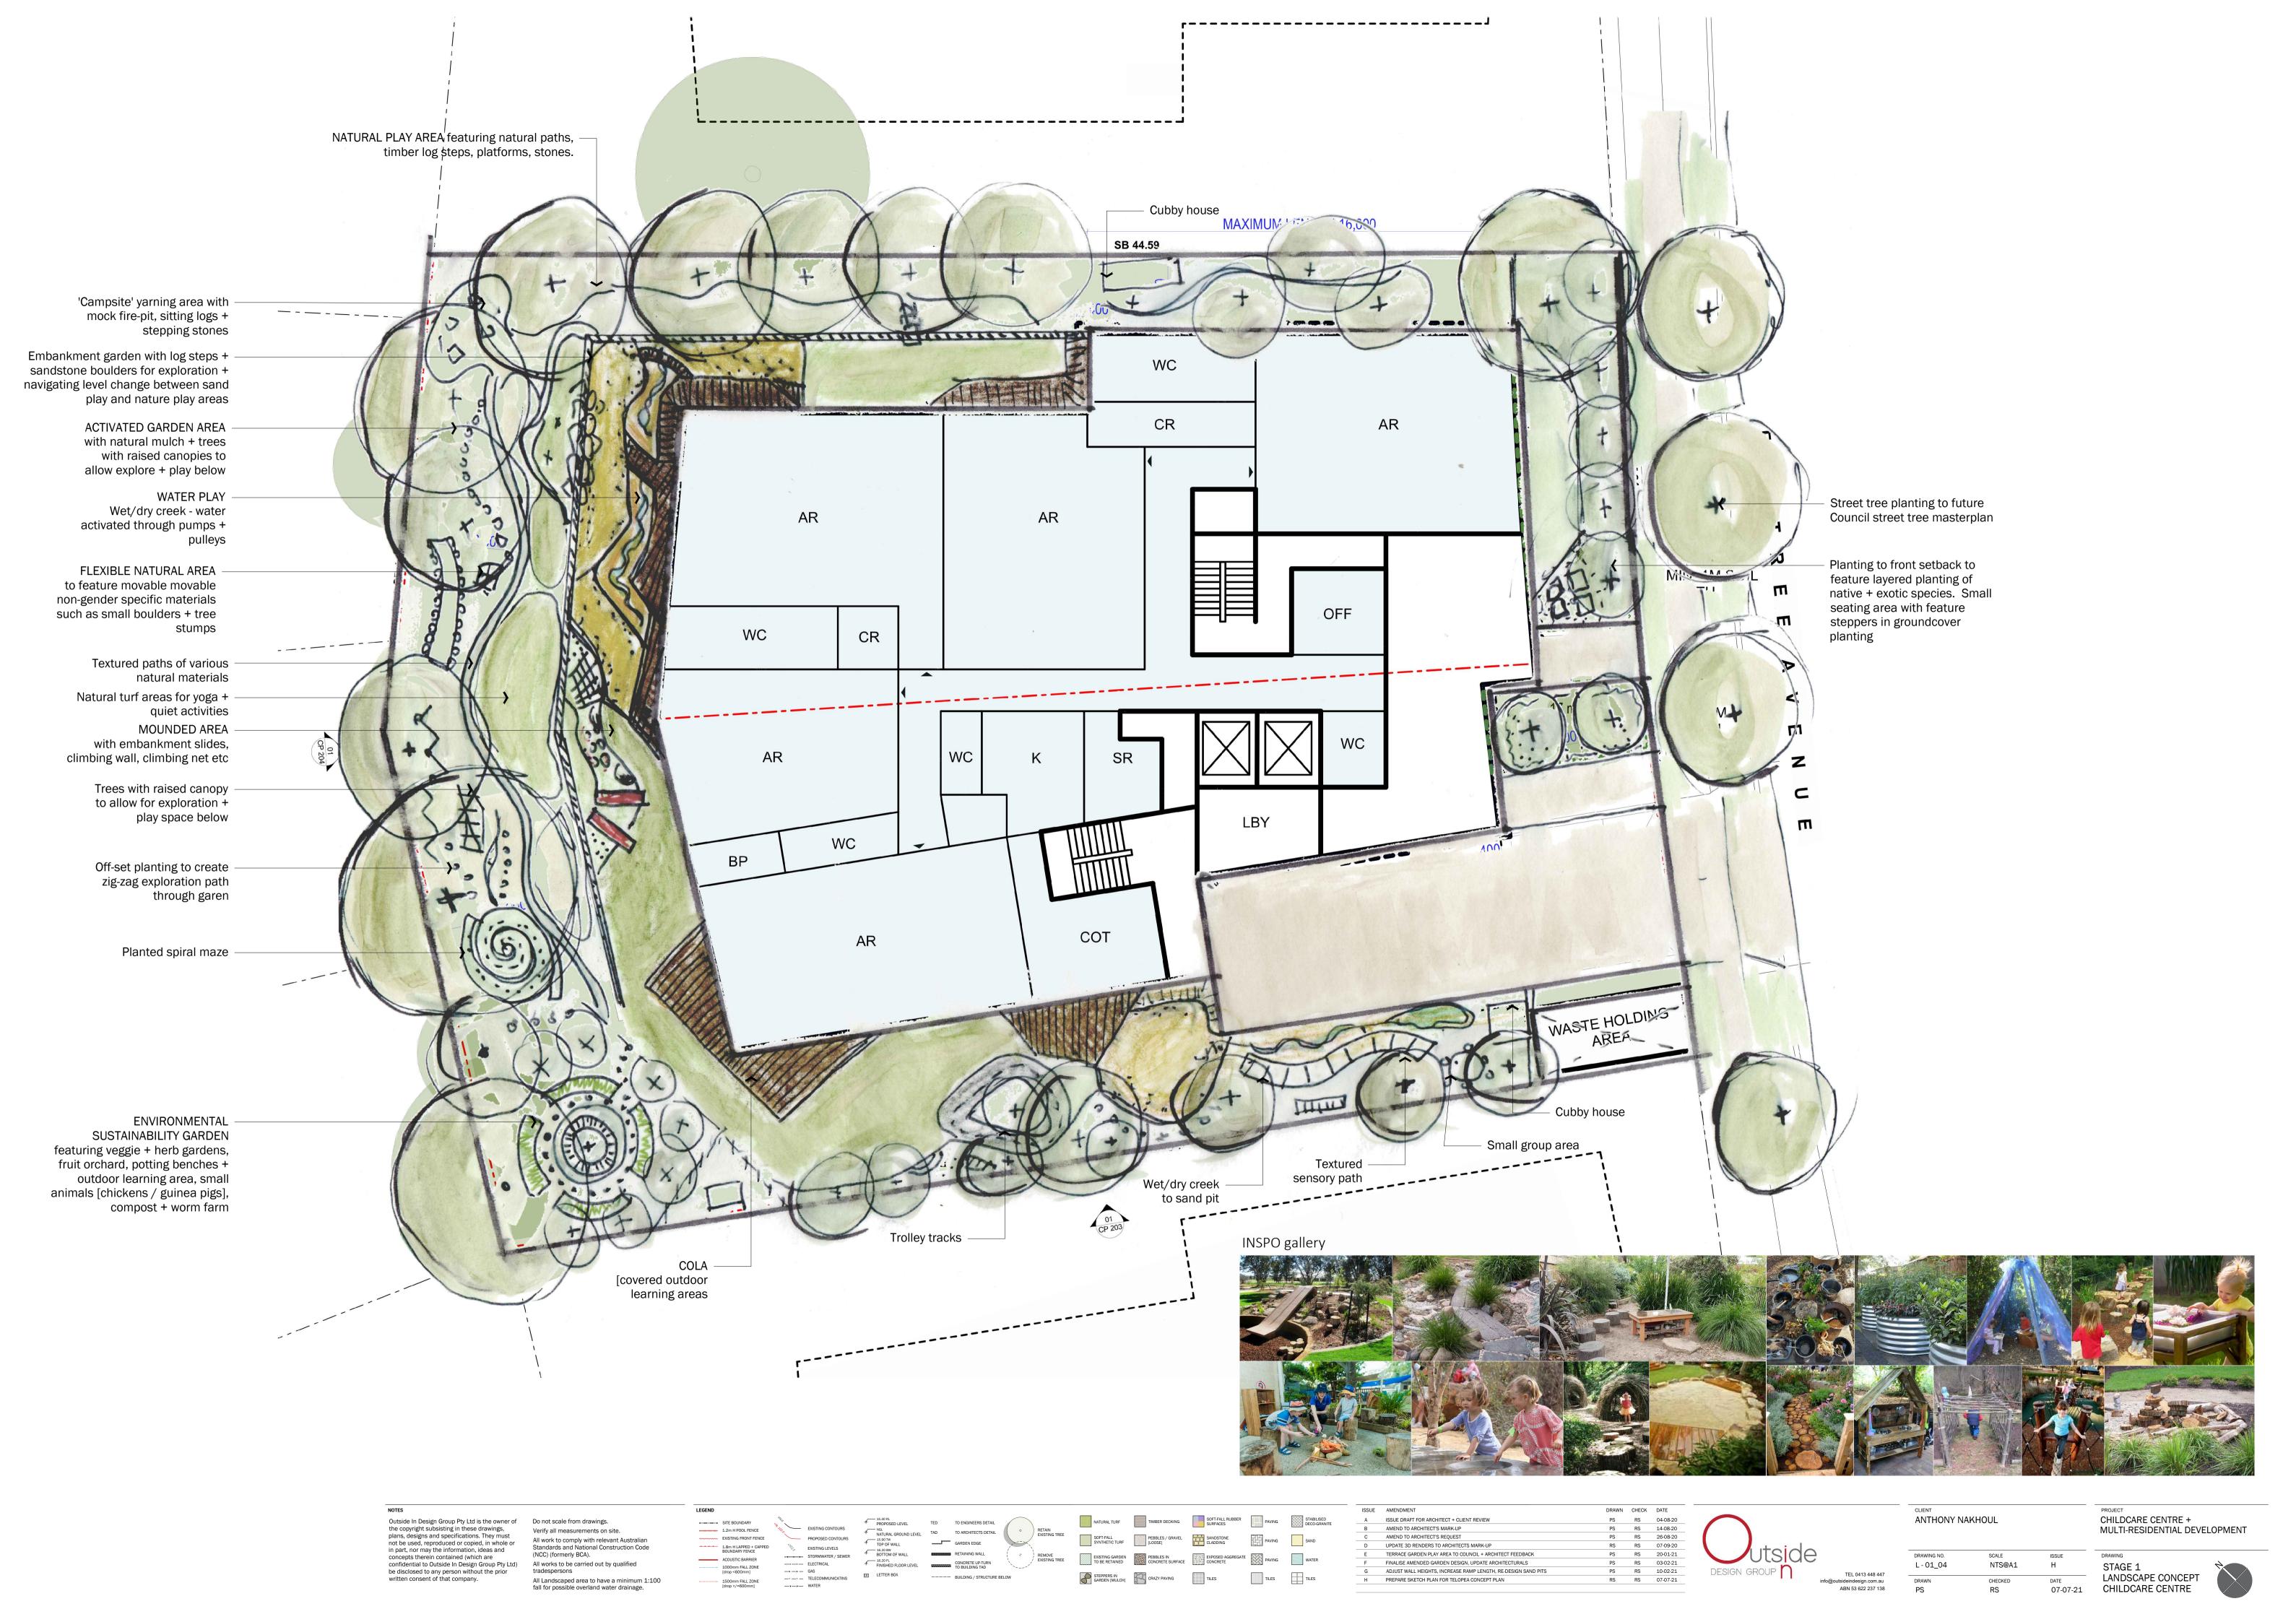

Outside In Design Group Pty Ltd is the owner of the copyright subsisting in these drawings, plans, designs and specifications. They must not be used, reproduced or copied, in whole or in part, nor may the information, ideas and concepts therein contained (which are confidential to Outside In Design Group Pty Ltd) be disclosed to any person without the prior written consent of that company.

Do not scale from drawings.

Verify all measurements on site.

All work to comply with relevant Australian Standards and National Construction Code (NCC) (formerly BCA).

All works to be carried out by qualified tradespersons

All Landscaped area to have a minimum 1 fall for possible overland water drainage. A ISSUE DRAFT FOR ARCHITECT + CLIENT REVIEW RS 14-08-20 RS 26-08-20 AMEND TO ARCHITECT'S MARK-UP 1.2m H POOL FENCE AMEND TO ARCHITECT'S REQUEST ----- EXISTING FRONT FENCE All work to comply with relevant Australian RS 07-09-20 RS 20-01-21 RS 03-02-21 RS 10-02-21 UPDATE 3D RENDERS TO ARCHITECTS MARK-UP Standards and National Construction Code (NCC) (formerly BCA). TERRACE GARDEN PLAY AREA TO COUNCIL + ARCHITECT FEEDBACK FINALISE AMENDED GARDEN DESIGN, UPDATE ARCHITECTURALS ADJUST WALL HEIGHTS, INCREASE RAMP LENGTH, RE-DESIGN SAND PITS All Landscaped area to have a minimum 1:100 PREPARE SKETCH PLAN FOR TELOPEA CONCEPT PLAN fall for possible overland water drainage.